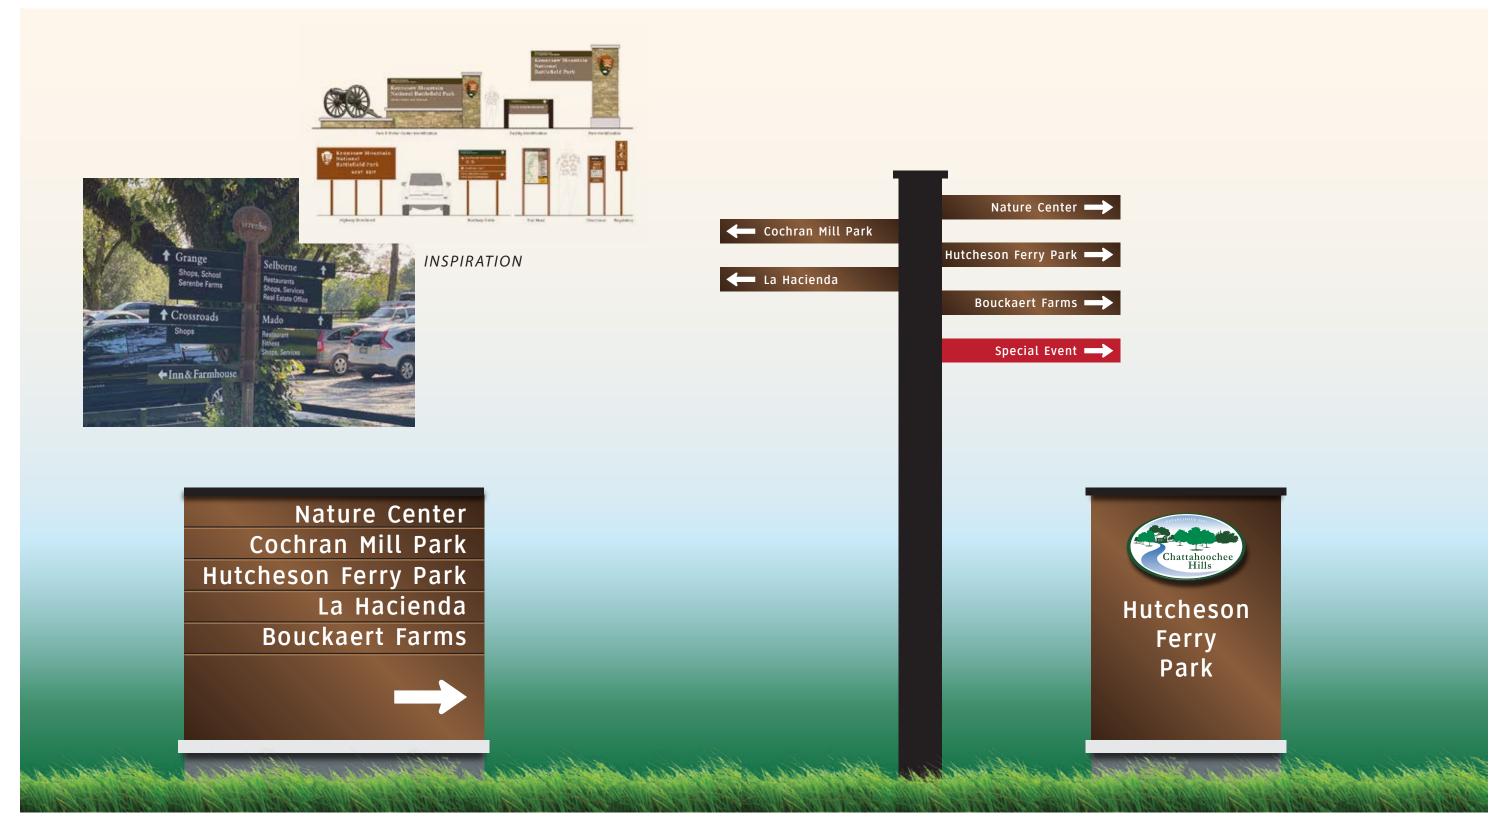

## Gateway Sign Concepts

DRAFT October 29, 2020 Updated: November 24, 2020

# Clearview

ABCDEFGHIJKLMNOPQRSTUVWXYZ abcdefghijklmnopqrstuvwxyz 1234567890

*List of Destinations typeset with Clearview* 

Cochran Mill Nature Center Cochran Mill Park Hutcheson Ferry Park Rico Park/Baseball Field

**Bouckaert Farm** Cherry Hollow Farm City Administration Center and Library **Dunaway Gardens** Foxhall Resort and Sporting Club Inn at Serenbe Painted Rock Farm **Redwine Plantation** Local Agriculture & Agritourism Manyfold Farm Serenbe Farms Campbellton United Methodist Church Fellowship Baptist Church Friendship Missionary Baptist Church God's Beacon of Light Tabernacle New Hope United Methodist Church **Providence Baptist Church** Rico United Methodist Church Rivertown United Methodist Church Sardis Baptist Church Serenbe Interfaith Fellowship Vernon Grove Baptist Church