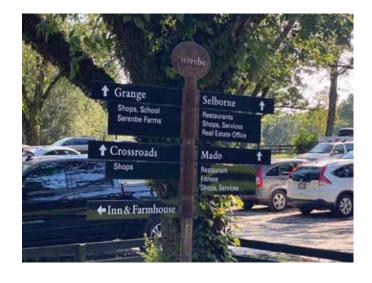

### **Discussion Items**

- 1. Historic Campbellton Crossroads Master Plan Draft Andrew Kohr, Pond
- 2. Council Meeting Agenda Review
- 3. Wayfinding Sign Concepts

**Mayor and Council Comments and Updates** 