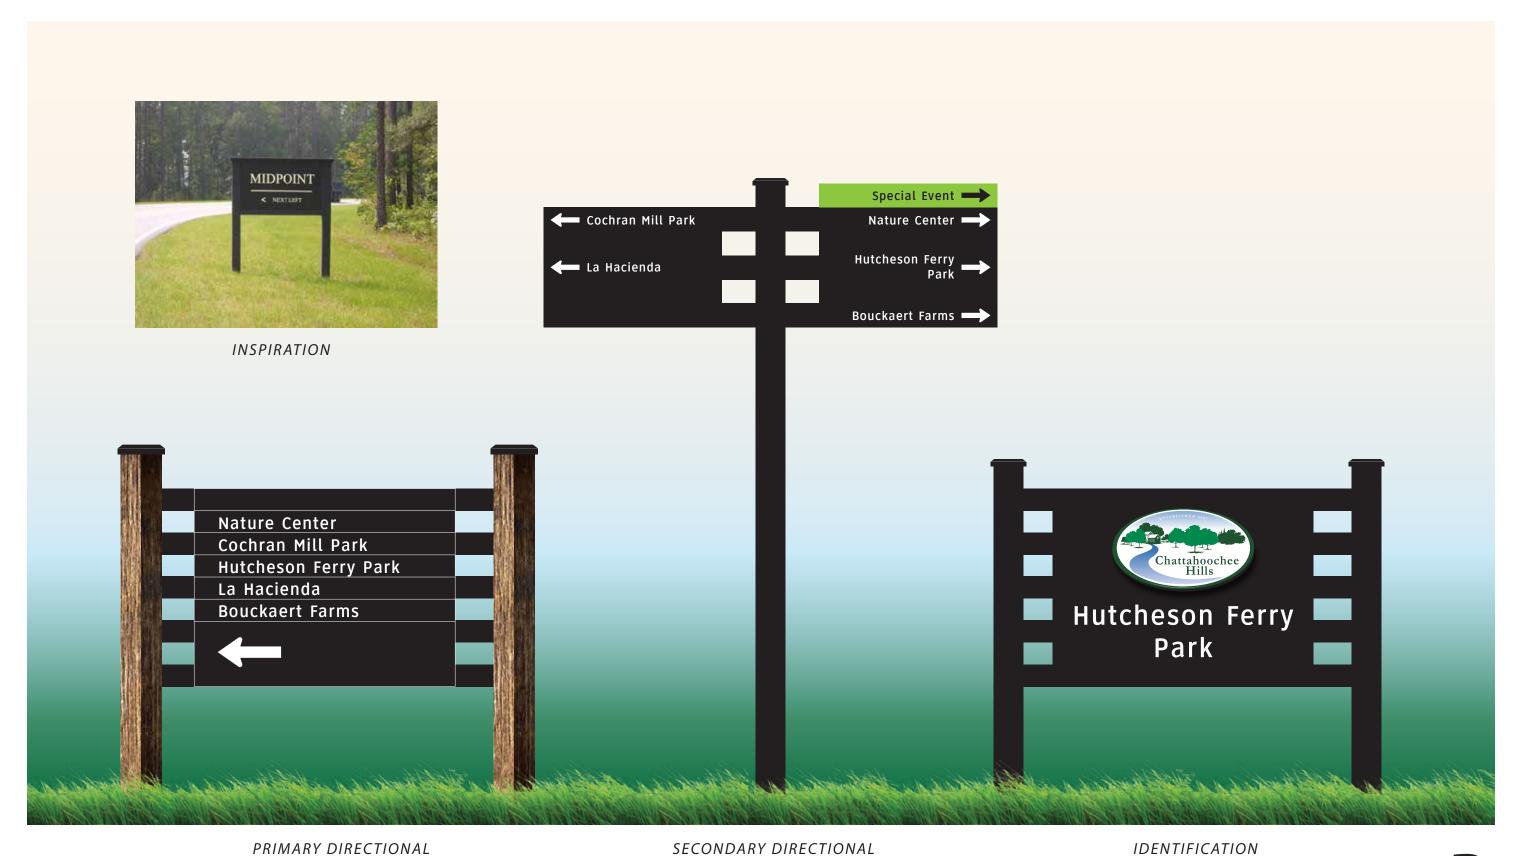

## Gateway Sign Concepts

DRAFT October 29, 2020 Updated: November 24, 2020

# Clearview

ABCDEFGHIJKLMNOPQRSTUVWXYZ abcdefghijklmnopqrstuvwxyz 1234567890

*List of Destinations typeset with Clearview* 

Cochran Mill Nature Center Cochran Mill Park Hutcheson Ferry Park Rico Park/Baseball Field