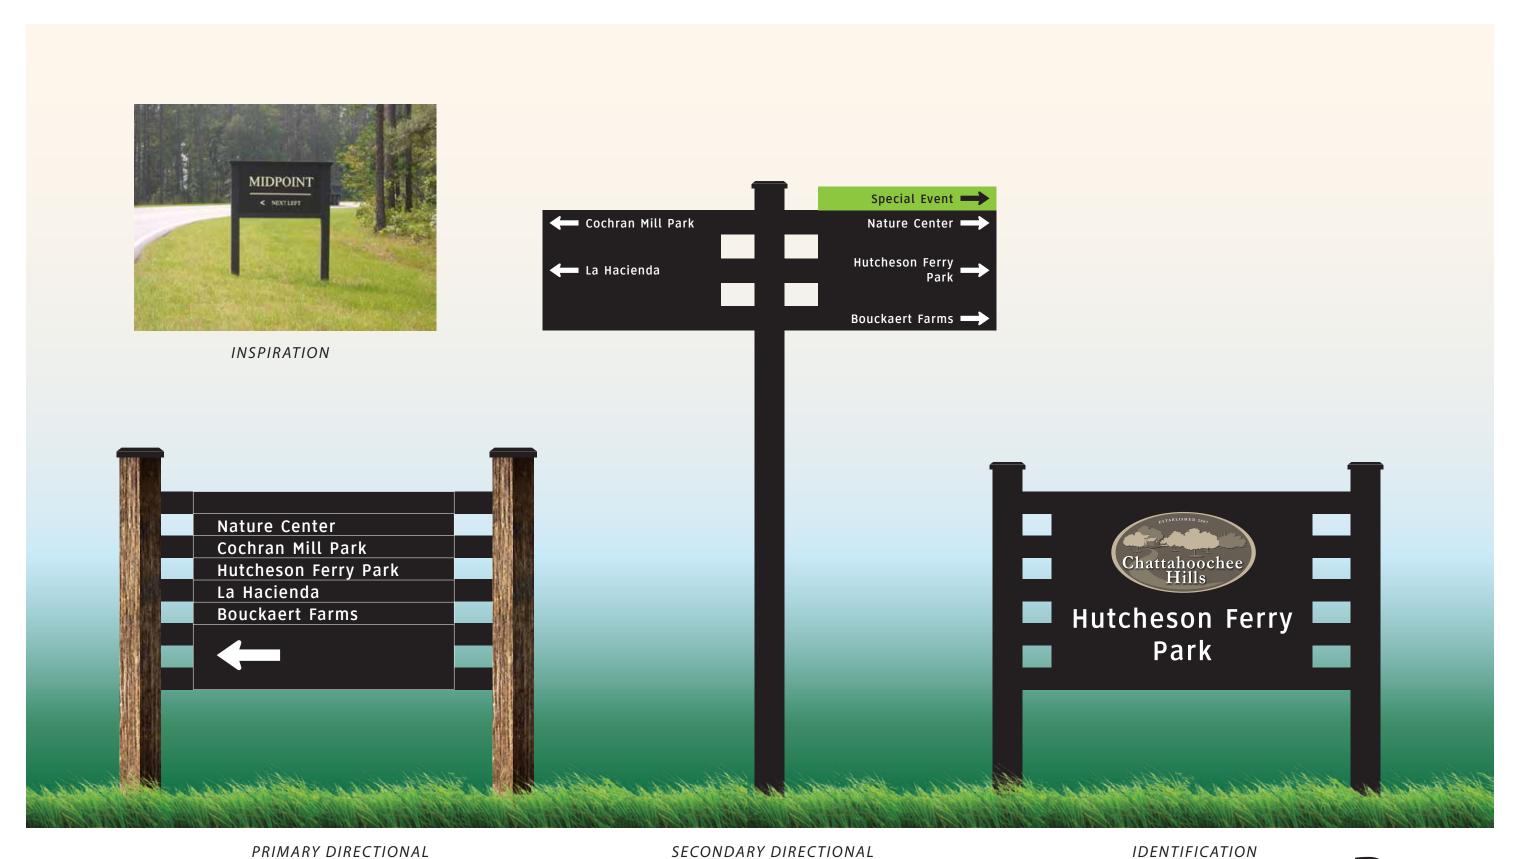

## Gateway Sign Concepts

DRAFT October 29, 2020 Updated: November 24, 2020

# Clearview

ABCDEFGHIJKLMNOPQRSTUVWXYZ abcdefghijklmnopqrstuvwxyz 1234567890

*List of Destinations typeset with Clearview* 

Cochran Mill Nature Center Cochran Mill Park Hutcheson Ferry Park Rico Park/Baseball Field

**Bouckaert Farm** Cherry Hollow Farm City Administration Center and Library **Dunaway Gardens** Foxhall Resort and Sporting Club Inn at Serenbe Painted Rock Farm **Redwine Plantation** Local Agriculture & Agritourism Manyfold Farm Serenbe Farms Campbellton United Methodist Church Fellowship Baptist Church Friendship Missionary Baptist Church God's Beacon of Light Tabernacle New Hope United Methodist Church **Providence Baptist Church** Rico United Methodist Church Rivertown United Methodist Church Sardis Baptist Church Serenbe Interfaith Fellowship Vernon Grove Baptist Church