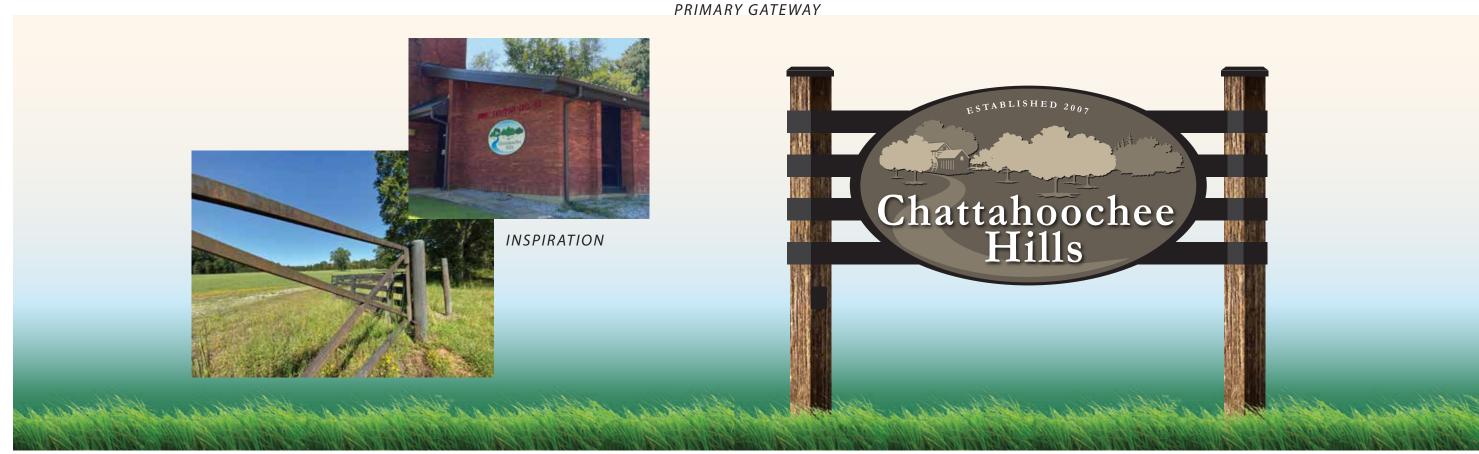

ghijklmnopqrstuvwxyz 1234567890





*List of Destinations typeset with Clearview* 

Cochran Mill Nature Center Cochran Mill Park Hutcheson Ferry Park Rico Park/Baseball Field

**Bouckaert Farm** Cherry Hollow Farm City Administration Center and Library **Dunaway Gardens** Foxhall Resort and Sporting Club Inn at Serenbe Painted Rock Farm **Redwine Plantation** Local Agriculture & Agritourism Manyfold Farm Serenbe Farms Campbellton United Methodist Church Fellowship Baptist Church Friendship Missionary Baptist Church God's Beacon of Light Tabernacle New Hope United Methodist Church **Providence Baptist Church** Rico United Methodist Church Rivertown United Methodist Church Sardis Baptist Church Serenbe Interfaith Fellowship Vernon Grove Baptist Church