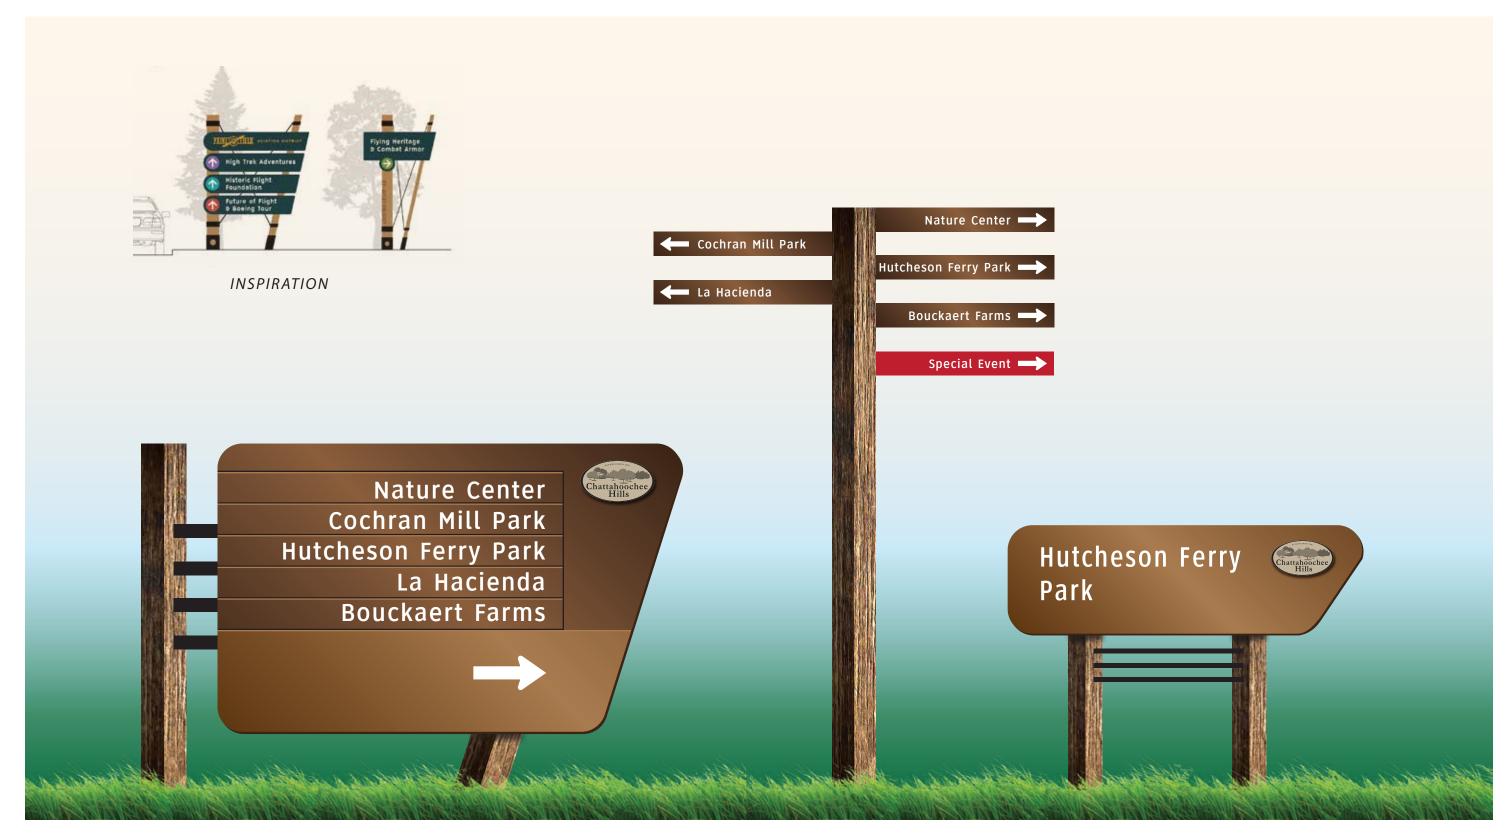

## Gateway Sign Concepts

DRAFT October 29, 2020 Updated: November 24, 2020

# Clearview

ABCDEFGHIJKLMNOPQRSTUVWXYZ abcdefghijklmnopqrstuvwxyz 1234567890

*List of Destinations typeset with Clearview* 

Cochran Mill Nature Center Cochran Mill Park Hutcheson Ferry Park Rico Park/Baseball Field